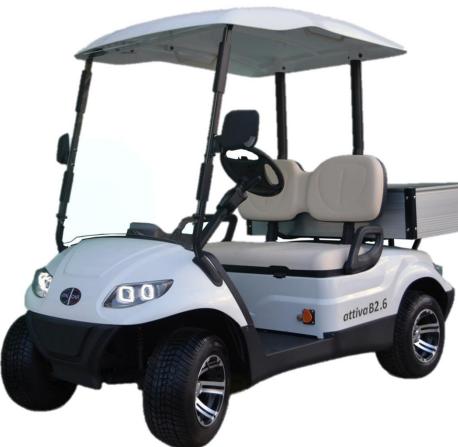

ATTIVA B2.6

ITALCAR INDUSTRIAL SRL | Via Bruino, 36 | 10040 Rivalta di Torino (TO) Tel. +39 011 9040225 | Fax +39 011 9032986 | info@italcar.com | www.italcar.com 48 VOLT WITH DC SYSTEM

6 X 8V LEAD-ACID BATTERIES

205/50-10 ALUMINUM RIMS

FRONT & REAR LED LIGHTS

MECHANICAL BRAKES ON REAR WHEELS

## ATTIVA B2.6

| places:                         | 2                                                                                                                              |
|---------------------------------|--------------------------------------------------------------------------------------------------------------------------------|
| hattariaa                       | 8 x 6V, US2200                                                                                                                 |
| batteries:                      | standard                                                                                                                       |
| motor:                          | AC 48V – ADC                                                                                                                   |
| controller:                     | Curtis 1266A- DC - 275A                                                                                                        |
| transmission:                   | rear axle, 19 spline, ratio 12,31:1                                                                                            |
| steering:                       | self compensating single reduction rack and pignon                                                                             |
| performances:                   |                                                                                                                                |
| suggested max speed             | 22 km/h                                                                                                                        |
| range                           | 75 km                                                                                                                          |
| max hill climbing ability       | 25% (then 14°)                                                                                                                 |
| vehicle dimensions:             |                                                                                                                                |
| overall                         | 2800mm x 1200mm x 1800mm                                                                                                       |
| cargo dimensions:               |                                                                                                                                |
| overall                         | 900mm x 1100mm x 240mm                                                                                                         |
| ground clearance (empty):       | 210 mm                                                                                                                         |
| turning radius (min):           | 2,9 mt                                                                                                                         |
| wheel base                      | 1650 mm                                                                                                                        |
| chassis:                        | galvanized steel frame and powder coated                                                                                       |
| body:                           | PP impregnated and painted                                                                                                     |
| suspensions:                    |                                                                                                                                |
| front                           | Independent suspensions                                                                                                        |
| rear                            | leaf springs with hydraulic shock absorbers                                                                                    |
| brakes:                         | mechanical brakes on rear wheel                                                                                                |
| rear                            | drum                                                                                                                           |
| tyres:<br>recommended pressure: | 205 / 50 – 10 with aluminium rims<br>1,7 bar (25psi)                                                                           |
| battery charger:                | included with the vehicle - 48v, 220/230V                                                                                      |
| basic configuration:            | Includes:<br>reverse buzzer, front and rear LED lights, horn, direction<br>indicators, rear-view mirrors, one piece plexiglass |