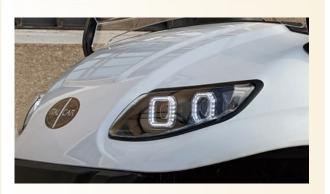

205/50-10 ALUMINUM RIMS

FRONT & REAR LED LIGHTS

MECHANICAL BRAKES ON REAR WHEELS